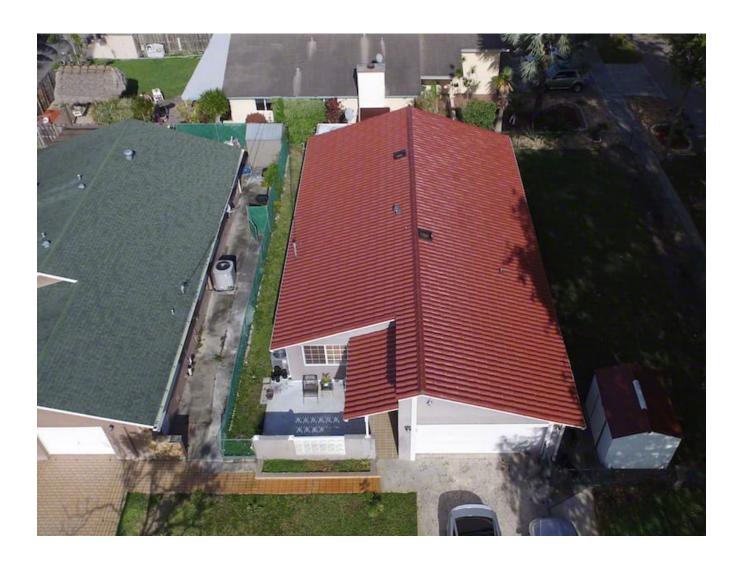

*SPECIFICATIONS** 



60 X 30 X 11 CM

**DIMENSIONS: WEIGHT PER LINEAR METER:** 

2 KG **5 CM** 

**OVERLAP:** 

100% Recycled 100% Ecological

**COLORS** 

STANDARD:

**SPECIAL** 



COLORS APPROXIMATE TO THE FINAL PRODUCT

**CANOE COVER** 

**RIDGE COVER** 









## **SCREW FOR INSTALATIONS**

Hexagon Head Screw

Drill tip #6



Hexagon Head Screw

Drill tip #6



Hexagon Head Screw

Drill tip #6



### **SPECIFICATIONS**

Hexagon Head

Drill tip #6

Large 1"

Zinc Plated Finish

Rubber washer

#### **SPECIFICATIONS**

Hexagon Head

Drill tip #6

Large 1 1/2"

Zinc Plated Finish

Rubber washer

#### **SPECIFICATIONS**

Hexagon Head

Drill tip #6

Large 1"

Zinc Plated Finish

Rubber washer





# **GALLERY**

### **REDISH ROOF TILE**







# **GALLERY**

### **TERRACOTA ROOF TILE**







# **GALLERY**

### **RUSTIC ROOF TILE VRS BAR ROOF TILE**











2250 - 5151



SAN FRANCISO DE DOS RÍOS PARQUE INDUSTRIAL GRUPO MITASA

SAN FRANCISCO DE DOS RÍOS, DE LA BOMBA LA PACÍFICA, CARRETERA A BARRIO SAN JOSÉ, 150 MTS ESTE Y 150 MTS SUR, CURRIDABAT, SAN JOSÉ.