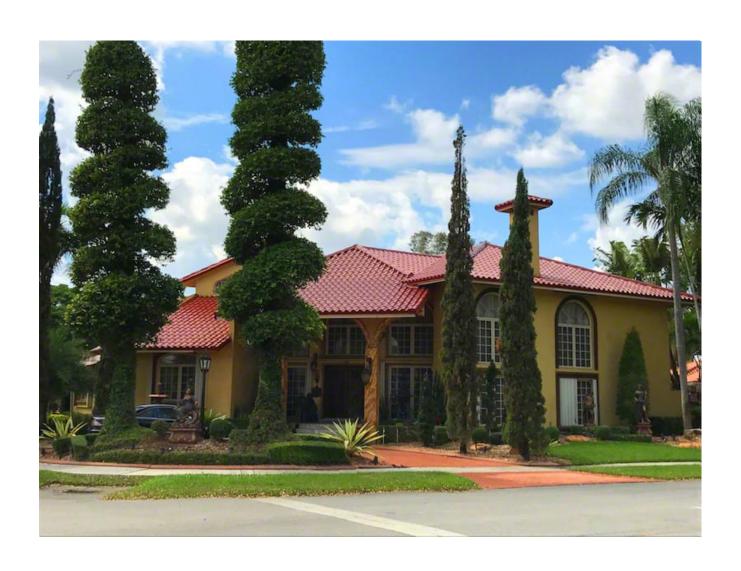

- NO REQUIRED SECOND COVER BELOW















**SPECIFICATIONS** 



60 X 30 X 11 CM

**DIMENSIONS: WEIGHT PER LINEAR METER:** 

2 KG **5 CM** 

**OVERLAP:** 

100% Recycled 100% Ecological

**COLORS** 

STANDARD:

**SPECIAL** 



COLORS APPROXIMATE TO THE FINAL PRODUCT

**CANOE COVER** 

**RIDGE COVER** 









## **SCREW FOR INSTALATIONS**

Hexagon Head Screw

Drill tip #6



Hexagon Head Screw

Drill tip #6



Hexagon Head Screw

Drill tip #6



### **SPECIFICATIONS**

Hexagon Head

Drill tip #6

Large 1"

Zinc Plated Finish

Rubber washer

#### **SPECIFICATIONS**

Hexagon Head

Drill tip #6

Large 1 1/2"

Zinc Plated Finish

Rubber washer

#### **SPECIFICATIONS**

Hexagon Head

Drill tip #6

Large 1"

Zinc Plated Finish

Rubber washer





# **GALLERY**

### **REDISH ROOF TILE**







# **GALLERY**

### **TERRACOTA ROOF TILE**







# **GALLERY**

### **RUSTIC ROOF TILE VRS BAR ROOF TILE**











2250 - 5151



SAN FRANCISO DE DOS RÍOS PARQUE INDUSTRIAL GRUPO MITASA

SAN FRANCISCO DE DOS RÍOS, DE LA BOMBA LA PACÍFICA, CARRETERA A BARRIO SAN JOSÉ, 150 MTS ESTE Y 150 MTS SUR, CURRIDABAT, SAN JOSÉ.