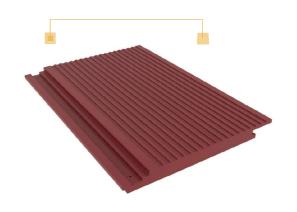

**SPECIFICATIONS** 

60 X 30 X 11 CM

**DIMENSIONS: WEIGHT PER LINEAR METER:** 

2 KG **5 CM** 

**OVERLAP:** 

100% Recycled 100% Ecological

**COLORS** 

STANDARD: