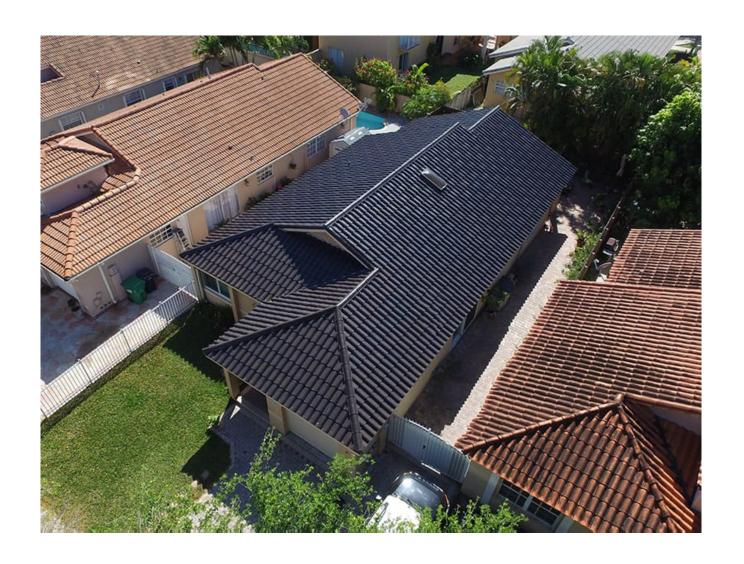

### **RUSTIC ROOF TILE VRS BAR ROOF TILE**

2250 - 5151

SAN FRANCISO DE DOS RÍOS PARQUE INDUSTRIAL GRUPO MITASA

SAN FRANCISCO DE DOS RÍOS, DE LA BOMBA LA PACÍFICA, CARRETERA A BARRIO SAN JOSÉ, 150 MTS ESTE Y 150 MTS SUR, CURRIDABAT, SAN JOSÉ.