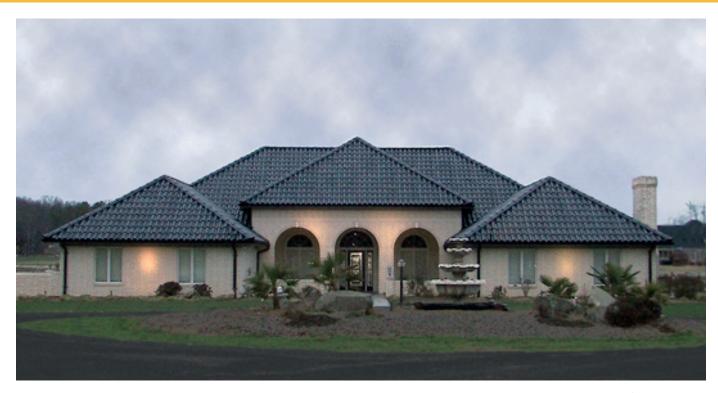

# **PLASTICS ROOF TILE**

### **SPECIFICATIONS**



DIMENSIONS: 104 X 51 CM THICKNESS: 6 MM

WEIGHT PER M2: 6 KG
NAIL SEPARATION: CENTER TO CENTER

VERTICAL SLIP: 6 CM

HORIZONTAL SLOPE 4 CM





#### **CHARACTERISTICS**

- INSOLATES HEAT AND NOISE
- NON-POROUS, PREVENTS MOISTURE ACCUMULATION.
- DO NOT RUST.
- TREATED AGAINST ULTRAVIOLET RAYS.
- EASY TO CUT, CARRY AND STOW.
- QUICK INSTALLATION.
- ALLOWS TO WALK ON IT.
- IT IS NOT DECORATIVE MATERIAL.
- NO REQUIRED SECOND COVER BELOW











# FLAT ROOF TILE

### **SPECIFICATIONS**



DIMENSIONS:
THICKNESS:
WEIGHT PER M2:
NAIL SEPARATION:
VERTICAL SLIP:

**HORIZONTAL SLOPE** 

31 X 25 CM 1.9 CM 9 KG

CENTER TO CENTER

6 CM 4 CM





#### **CHARACTERISTICS**

- INSOLATES HEAT AND NOISE
- NON-POROUS, PREVENTS MOISTURE ACCUMULATION.