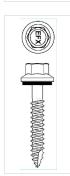

## **SCREW FOR INSTALATIONS**

Hexagon Head Screw

Drill tip #6

Hexagon Head Screw

Drill tip #6

Hexagon Head Screw

Drill tip #6

#### **SPECIFICATIONS**

Hexagon Head

Drill tip #6

Large 1"

Zinc Plated Finish

Rubber washer