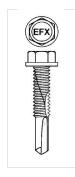

## **SCREW FOR INSTALATIONS**

Hexagon Head Screw

Drill tip #6

Hexagon Head Screw

Drill tip #6

Hexagon Head Screw

Drill tip #6

### **SPECIFICATIONS**

Hexagon Head

Drill tip #6

Large 1"

Zinc Plated Finish

Rubber washer