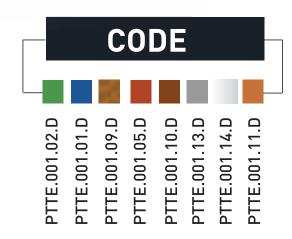

**SPECIFICATIONS** 

60 X 30 X 11 CM

**DIMENSIONS: WEIGHT PER LINEAR METER:** 

2 KG **5 CM** 

**OVERLAP:** 

100% Recycled 100% Ecological

**COLORS** 

STANDARD:

**SPECIAL** 

COLORS APPROXIMATE TO THE FINAL PRODUCT

**CANOE COVER** 

**RIDGE COVER** 