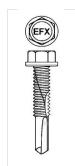

## **SCREW FOR INSTALATIONS**

Hexagon Head Screw

Drill tip #6

Hexagon Head Screw

Drill tip #6

Hexagon Head Screw

Drill tip #6

#### **SPECIFICATIONS**

Hexagon Head

Drill tip #6

Large 1 1/2"

Zinc Plated Finish

Rubber washer