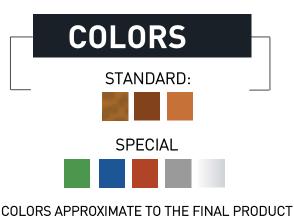

**SPECIFICATIONS** 

60 X 30 X 11 CM

**DIMENSIONS: WEIGHT PER LINEAR METER:** 

2 KG **5 CM** 

**OVERLAP:** 

100% Recycled 100% Ecological

**COLORS** 

STANDARD:

**SPECIAL** 

COLORS APPROXIMATE TO THE FINAL PRODUCT

**CANOE COVER** 

**RIDGE COVER** 